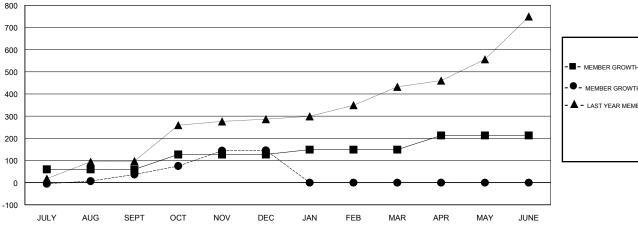

#### GOALS AND ACTUAL MEMBERS CUMULATIVE

| -■- MEMBER GROWTH NET GOAL        |  |
|-----------------------------------|--|
| - ● - MEMBER GROWTH ACTUAL        |  |
| - ▲ - LAST YEAR MEMBERSHIP ACTUAL |  |
|                                   |  |
|                                   |  |
|                                   |  |