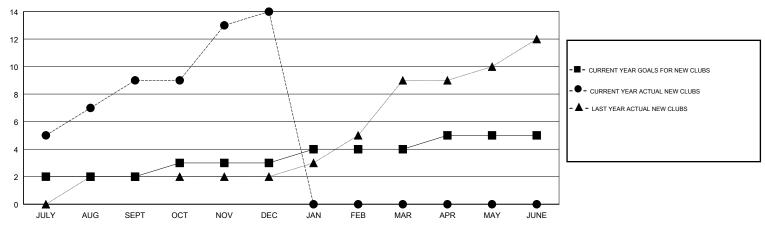

2             | 9         | 0             | JULY/AUG/SEPT         | 60                        | 213                     | 176                                          |
| OCT/NOV/DEC           | 1             | 5         | 0             | OCT/NOV/DEC           | 67                        | 208                     | 82                                           |
| JAN/FEB/MAR           | 1             | 0         | 0             | JAN/FEB/MAR           | 22                        | 0                       | 0                                            |
| APR/MAY/JUNE          | 1             | 0         | 0             | APR/MAY/JUNE          | 64                        | 0                       | 0                                            |

#### GOALS AND ACTUAL NEW CLUBS CUMULATIVE



#### GOALS AND ACTUAL MEMBERS CUMULATIVE



| -■- MEMBER GROWTH NET GOAL        |  |
|-----------------------------------|--|
| - ● - MEMBER GROWTH ACTUAL        |  |
| - ▲ - LAST YEAR MEMBERSHIP ACTUAL |  |
|                                   |  |
|                                   |  |
|                                   |  |

| DROPPED CLUBS: 0 |     |
|------------------|-----|
| DROPPED MEMBERS  |     |
| DECEASED         | 1   |
| CLUB CANCELLED   | 0   |
| OTHER            | 257 |
| TOTAL            | 258 |

| 40 CLUBS OF 68 ADDED 1 OR MORE |  |
|--------------------------------|--|
| NEW MEMBERS                    |  |
|                                |  |
|                                |  |
|                                |  |

| GENDER DISTRIBUTION                    |